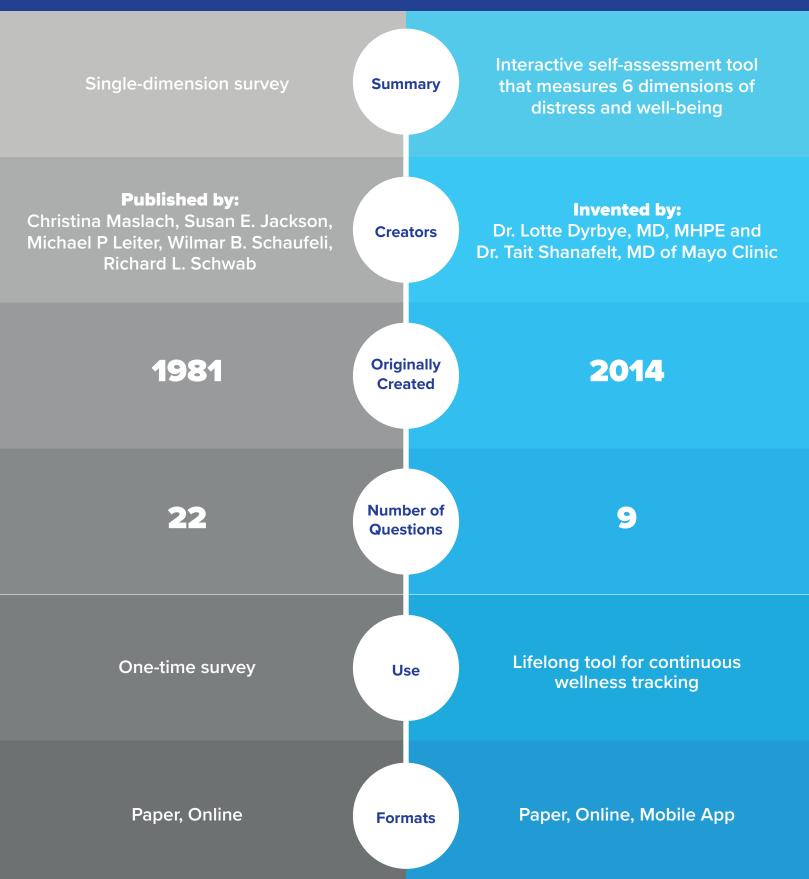

## MASLACH BURNOUT INVENTORY VS. WELL-BEING INDEX

## How are they different?

| YES | Validated by years of research                        | YES |
|-----|-------------------------------------------------------|-----|
| YES | Used in research publications                         | YES |
| YES | Provides institutional insights                       | YES |
| NO  | Advanced reporting capabilities                       | YES |
| NO  | Provides participants resources to improve well-being | YES |
| NO  | Specific versions per medical occupation              | YES |
| NO  | Ability to track wellness over time                   | YES |
| NO  | Process improvement surveys                           | YES |
| NO  | Ongoing customer support and reassessment assistance  | YES |
| NO  | Mobile app                                            | YES |